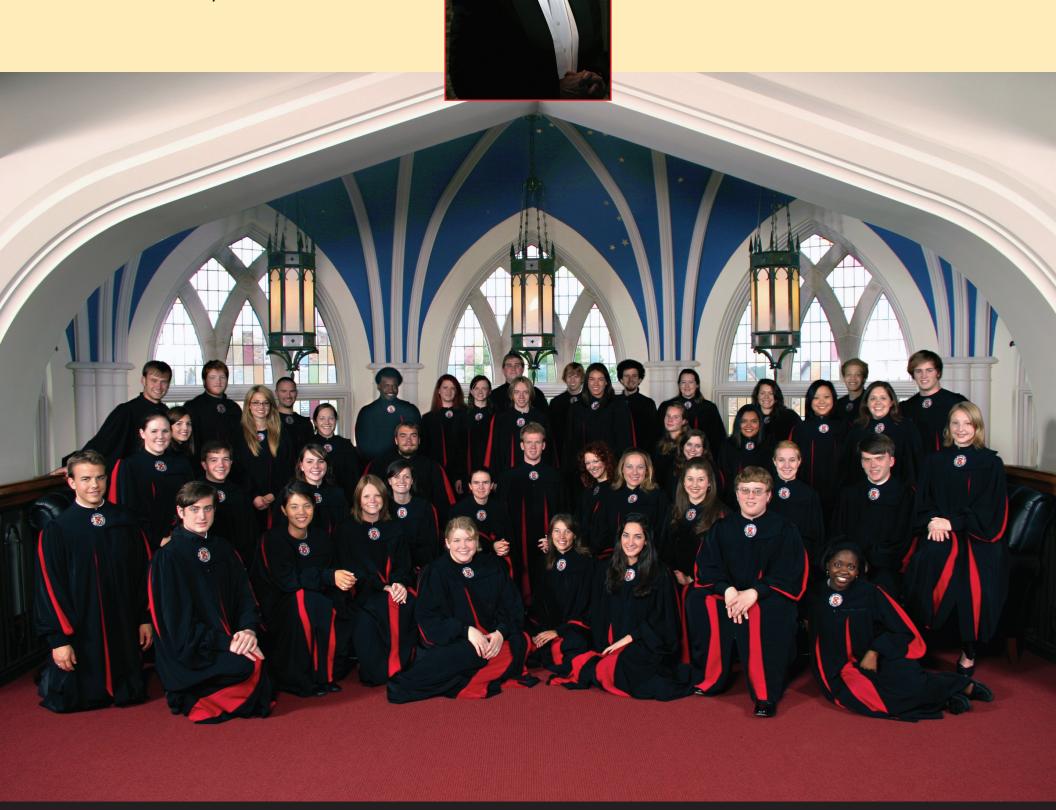

## Rhodes Singers Fall Tour 2006

Tim Sharp, conductor

Performing works by: Morten Lauridsen, Arvo Pärt, Bob Chilcott, and J.S. Bach

The Renaissance Center

Friday, November 17, 7:30 pm Dickson, TN

Middlebrook Pike United Methodist Church