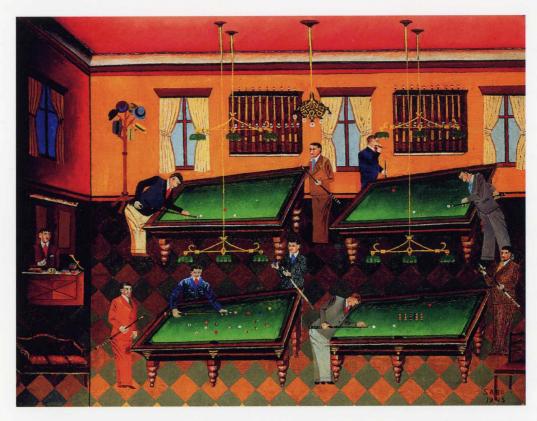

901.843.3442 | dobbinsh@rhodes.edu

Thanks to John & Susan Jerit, Marc Stegman, Andi & Chick Hill and David Lusk for helping make this show possible.

on front: *Billiard Parlor*, Oil on canvas, 20" x 26" 1945. Courtesy of the John & Susan Jerit Collection.