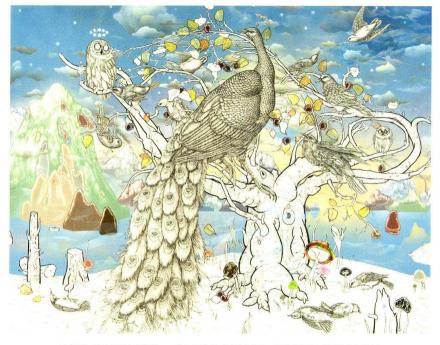

7 pm at blount auditorium in buckman hall

opening reception: friday, january 18

from 6 - 8 pm

gallery hours: tuesday through saturday 11 am - 5 pm. closed sunday and monday

free admission

front image: Jon Rappleye, In the Quiver of the Kingdom, Acrylic on paper, 40x51", 2007. Image courtesy the artist and Jeff Bailey Gallery, New York.