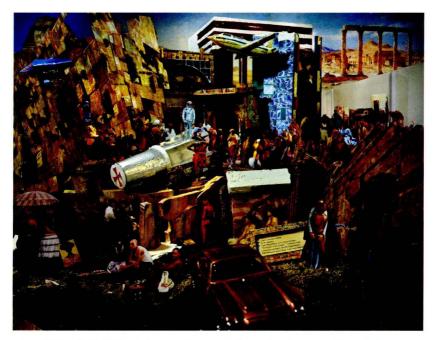

Gallery hours: Tuesday through Saturday 11 am - 5 pm. Closed Sunday and Monday.

Please note: the gallery will be closed November 24 - 27 for the Thanksgiving holiday.

front image: Wardell Milan's *Christopher Columbus' Discovery* of the New World, 2008, Digital C-print, 40x50". Image courtesy the artist and Taxter & Spengmann, New York.